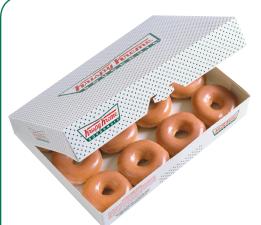

## Original Glazed Dozen

One pack contains: 12 x Original Glazed doughnuts

Legendary in taste & simplicity.