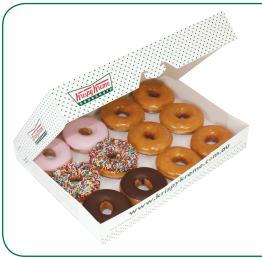

## Fundraiser Assorted Dozen

One pack contains:

6 x Original Glazed

2 x Chocolate Iced

2 x Chocolate Iced with Sprinkles

2 x Strawberry Iced

Something the whole family can enjoy.

www.krispykreme.com.au

<sup>\*</sup> Classic Assorted Dozen contains the following doughnuts: 6 x Original Glazed, 2 x Choc Iced, 2 x Strawberry Iced, 2 x Choc Iced with Sprinkles.

www.krispykreme.com.au 11